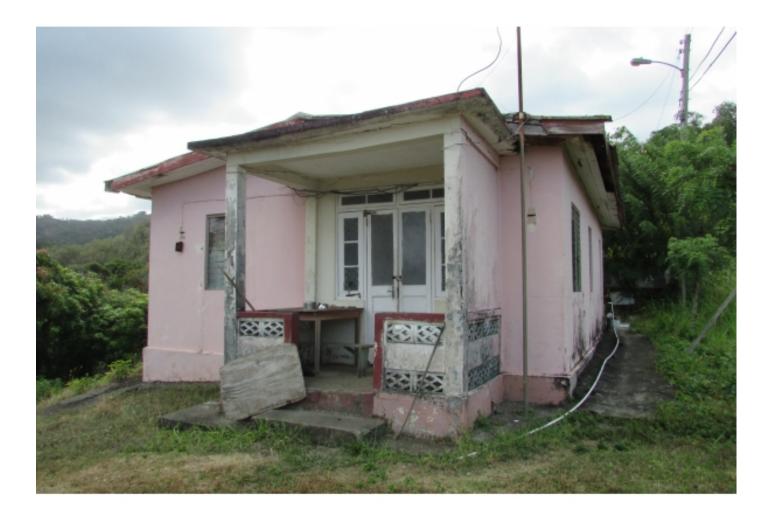

## **PROPERTY INFORMATION:**

| Address          | : Bridgetown, Biabou, Charlotte Parish |
|------------------|----------------------------------------|
| Category         | : Residential House                    |
| Property type    | : for sale                             |
| Number rooms     | : 6                                    |
| Number bathrooms | : 1                                    |
| Number bedrooms  | : 3                                    |

| Parking          | : no  |
|------------------|-------|
| Square feet      | : 632 |
| Number of Floors | :1    |

## **PROPERTY INFORMATION:**

The property is located at Bridgetown. The development is well established with good neighbourhood characteristics.

The building size is 632 sq. ft. It consists of 3 bedrooms, living room, kitchen, bathroom and veranda. It sits on 22 982 sq. ft. of land, this is shown on Survey Plan C1036.Â