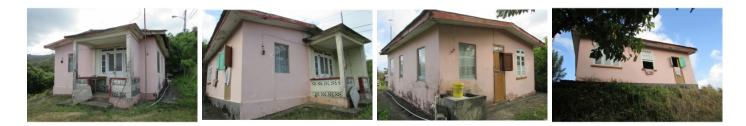

## **PROPERTY INFORMATION:**

| Address          | : Bridgetown, Biabou, Charlotte Parish |
|------------------|----------------------------------------|
| Category         | : Residential House                    |
| Property type    | : for sale                             |
| Number rooms     | : 6                                    |
| Number bathrooms | : 1                                    |
| Number bedrooms  | : 3                                    |

| Parking          | : no  |
|------------------|-------|
| Square feet      | : 632 |
| Number of Floors | :1    |

## **PROPERTY INFORMATION:**

The property is located at Bridgetown. The development is well established with good neighbourhood characteristics.

The building size is 632 sq. ft. It consists of 3 bedrooms, living room, kitchen, bathroom and veranda. It sits on 22 982 sq. ft. of land, this is shown on Survey Plan C1036.Â