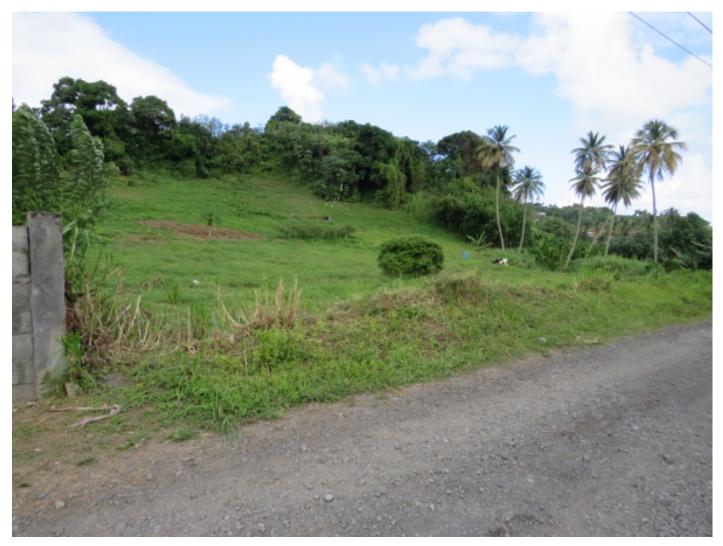

| <b>PROPERTY INFORMATION:</b> |                                            |
|------------------------------|--------------------------------------------|
| Address                      | : Mt Grennan, Georgetown, Charlotte Parish |
| Category                     | : Residential Land                         |
| Property type                | : for sale                                 |
| Square feet                  | : 110 206.8                                |
|                              |                                            |

## **PROPERTY INFORMATION:**

The area displays an increasing level of market demand for owner occupation due to its proximity to essential services and neighbourhood characteristics.

 $\hat{A}$   $\hat{A}$   $\hat{A}$  Pipe-borne water, telephone and household electricity may be obtained from service lines and utility poles on the adjoining main road. Development is well-established agriculturally with evidence of transition to residential use. The land is gently sloping and irregular in configuration.  $\hat{A}$ 